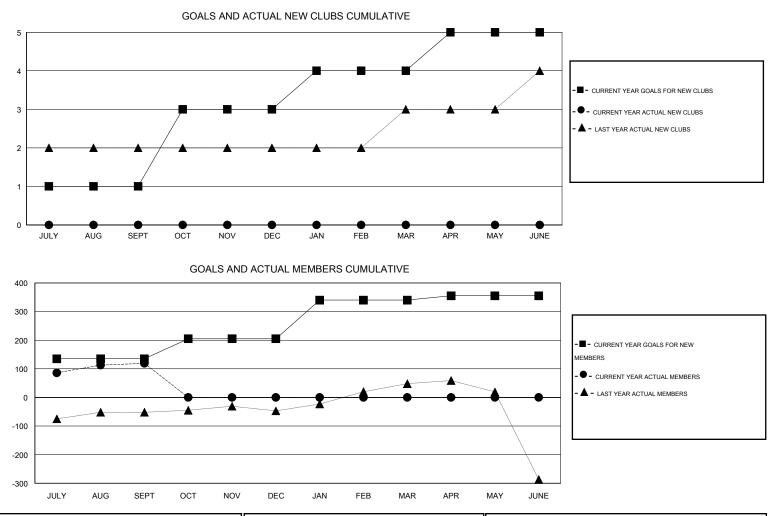

## LOCATION SINGAPORE

Clubs Members RESULTS FOR 2016-2017 RESULTS FOR 2016-2017 NEW CLUB NEW CLUBS DROPPED NET NEW MEMBER CHARTER AND DROPPED NET QUARTER QUARTER GOAL CLUBS GAIN/LOSS GOAL NEW MEMBERS MEMBERS GAIN/LOSS ADDED 1 0 1 -1 135 186 67 119 JULY/AUG/SEPT JULY/AUG/SEPT 2 0 0 0 0 70 0 0 OCT/NOV/DEC OCT/NOV/DEC 0 0 0 135 0 0 0 1 JAN/FEB/MAR JAN/FEB/MAR 1 0 0 0 15 0 0 0 APR/MAY/JUNE APR/MAY/JUNE